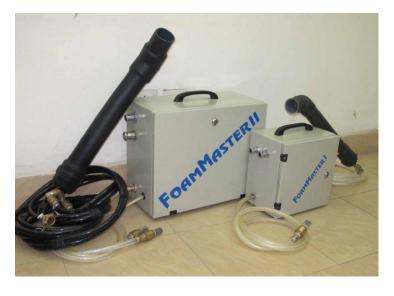

#### **PORTABLE FOAM GENERATORS**

These are the most advance foam generators produced by our company for foam concrete production. The main components are imported from USA, Germany, UK,...which guarantee you a long and stable operation.

There are two models: Big capacity FoamMaster II and smaller capacity FoamMaster I

#### The two models have some common characters

- Give high quality and constant foam flow at stable operation
- Only need compressed air for operation, which means very high safety for the operators
- No need of electricity and water pump: fast set up on the jobsite

- Small in sizes, light in weight: portable for every application, very good for high-rise building
- You can adjust the foam expansion ratio from the foaming concentrate. This will bring about the save of foaming agent for many applications.
- Can be used with all types of foaming agents available on the market, without any complicated adjustment of the machine.