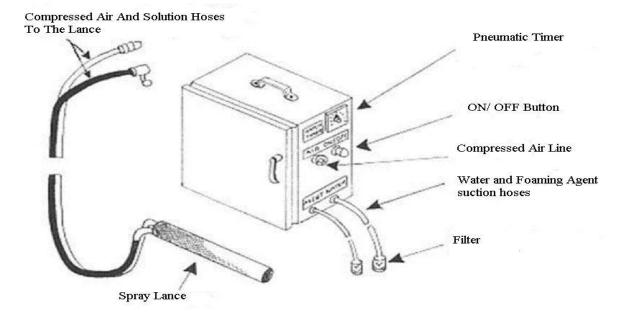

Both FoamMaster machines are equipped with a pneumatic timer for setting the spraying time to get the right quantity of foam. After each spraying time, the timer will reset automatically and you don't need to reset it. Just push the ON/OFF button on the right side again and you will have the next spray with the same quantity of foam.

For more details, please check the Use Instructions and Operation Manual supplied with the machine