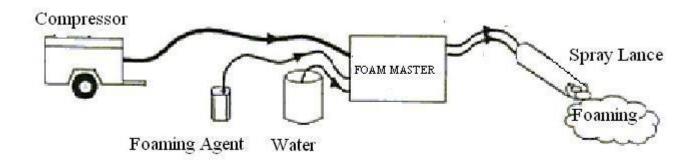

tio prescribed by the FA manufacturer. For example 3 parts of FA, and 100 parts of water. Agitate the content in the tank to have an uniform foaming solution. Dip the single suction hose of the machine in this tank. Connect the compressed air and open the valve. The machine will blow the white foam out of the lance.

Both FoamMaster machines are equipped with a pneumatic timer for setting the spraying time to get the right quantity of foam. After each spraying time, the timer will reset automatically and you don't need to reset it. Just push the ON/OFF button on the right side again and you will have the next spray with the same quantity of foam.

For more details, please check the Use Instructions and Operation Manual supplied with the machine



### Installation scheme of FoamMaster II



## **Technical specifications**

| Specification                 | FoamMasterI       | FoamMasterII      |
|-------------------------------|-------------------|-------------------|
| Dimensions                    | 300 x 300 x 200mm | 400 x 600 x 250mm |
| Weight of machine/ With Lance | 7 kg/ 10 kg       | 19.5 kg/ 23 kg    |
| Foam capacity, max            | 150-180 l/min     | 350-500 l/min     |
| Source of compressed air      | 7 Bar, 350 l/min  | 7 Bar, 1000 l/min |