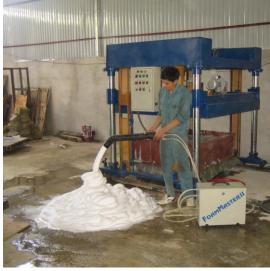

### **Operation Instruction**

**FoamMaster II:** dip the two suction hose into the clean water and foaming agent tanks and open the compressed air valve. The machine will suck these two liquids according to the pre-set ratio. The white foam will be sprayed out of the lance. This machine is suitable for the mixer of aprox. 1000 liters or bigger.