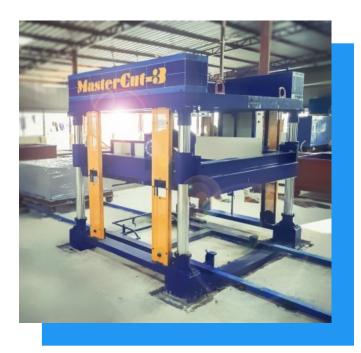

# **MASTERCUT-3**

MasterCut-3 is the latest model of CLC block cutting machine, designed and manufacturer by THT International for high capacity production lines. Built to a very high standard with components from well known brands, MasterCut-3 has been imported to many continents around the world like North & South America, Australia, Africa and the EU. With a modern design and many special technical features, MasterCut-3 is the best choice for CLC block manufacturers today.

#### **Speed**

MasterCut-3 can cut any size of bricks quickly and efficiently by utilising our patented bi-directional wire-cutting system.

### **Cost saving**

The machine eliminates the need for heavy battery moulds, and helps to reduce labour and production costs as well as to save time.

High quality alloy steel frame, with electric components from top quality brands such as Schneider, Omron, LG, etc., to ensure a long lifetime.