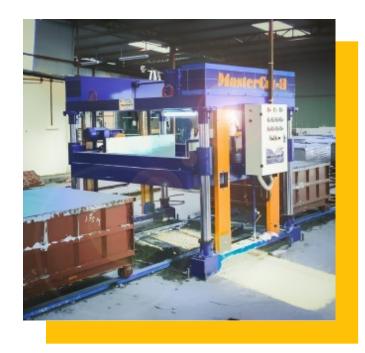

# **MASTERCUT-3**

MasterCut-3 is the latest model of CLC block cutting machine, designed and manufacturer by THT International for high capacity production lines. Built to a very high standard with components from well known brands, MasterCut-3 has been imported to many continents around the world like North & South America, Australia, Africa and the EU. With a modern design and many special technical features, MasterCut-3 is the best choice for CLC block manufacturers today.

#### **Speed**

MasterCut-3 can cut any size of bricks quickly and efficiently by utilising our patented bi-directional wire-cutting system.

### **Cost saving**

The machine eliminates the need for heavy battery moulds, and helps to reduce labour and production costs as well as to save time.

High quality alloy steel frame, with electric components from top quality brands such as Schneider, Omron, LG, etc., to ensure a long lifetime.