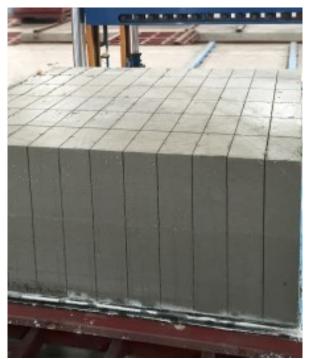

# **Technical specifications**

| Maximum cutting capacity                 | 10 m <sup>3</sup> /hr                                                                                                                                                    |
|------------------------------------------|--------------------------------------------------------------------------------------------------------------------------------------------------------------------------|
| Electric power                           | 380V- 400V/50Hz/3 phases                                                                                                                                                 |
| Size of concrete<br>block before cutting | 1220(L) x 1210(W) x 400/500/600mm(H) (height of brick depends on the buyer's request)                                                                                    |
| Control board                            | Mounted on the side of the machine, with all control and operation buttons, emergency safety stop button, for controlling the cutting cycle, alarm, lighting switch, etc |
| Cutting mode                             | Automatic or manual depending on buyer's needs                                                                                                                           |
| Size of bricks                           | Standard sizes 100 x 200 x (400/500/600mm), tolerance max 1.5mm                                                                                                          |
|                                          | Other sizes available on request (e.g. 150 x 200 x 600mm)                                                                                                                |
| Electric energy consumption              | Max 3.5kW                                                                                                                                                                |
| Weight                                   | About 1200Kgs                                                                                                                                                            |
| Cutting wires                            | Abrasion resistant steel wires, easy to find in every market                                                                                                             |
| Electrical power consumption             | Max 3.5kW                                                                                                                                                                |
| Dimensions                               | Approx. 2193H x 1910W x 2200L (mm)                                                                                                                                       |