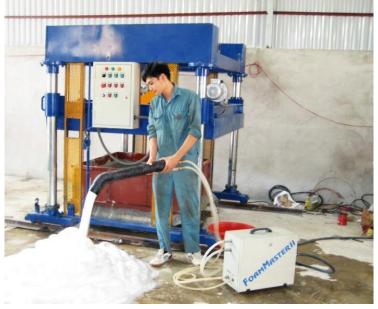

These are the most advance foam generators produced by our company for foam concrete production. The main components are imported from USA, Germany, UK, ...which guarantee you a long and stable operation.

# What makes FoamMaster OUTSTANDING?

- No need for electricity or water pump, fast set up on the job site
- High quality, stable and constant flow of foam
- Easy and safe to operate
- Small in size, light in weight, ultra portable
- The amount of foaming agent can be adjusted easily to help you save costs
- Can be used with all types of foaming agents available on the market