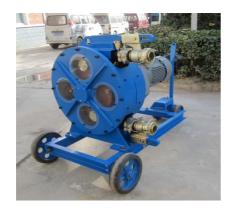

## Foam concrete pump

These mobile peristaltic or hose pumps are equipped with more powerful electrical motors than other on the market, allowing it to pump the lightweight foam concrete at full capacity without interruption to long distance and high height. It is an excellent product for specific applications of cast-in-situ houses, roof heating isolation, floor screeding and levelling, underground void filling, etc

Peristaltic pump for foam concrete

Clc pump and mobile mixer