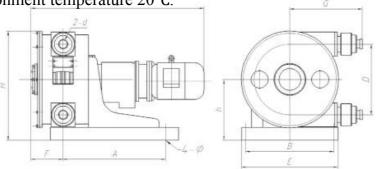

## **Dimensions:**

| Model  | A   | В   | D   | Е   | F   | G   | Н   | L    | h   | 2-d | 4-ф |
|--------|-----|-----|-----|-----|-----|-----|-----|------|-----|-----|-----|
|        | mm   | mm  | mm  | mm  |
| THT-50 | 700 | 690 | 635 | 750 | 220 | 540 | 800 | 1150 | 420 | 51  | 18  |
| THT-65 | 800 | 690 | 580 | 750 | 220 | 540 | 800 | 1195 | 420 | 65  | 18  |