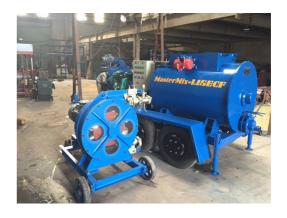

## Foam concrete pump

These mobile peristaltic or hose pumps are equipped with more powerful electrical motors than other on the market, allowing it to pump the lightweight foam concrete at full capacity without interruption to long distance and high height. It is an excellent product for specific applications of cast-in-situ houses, roof heating isolation, floor screeding and levelling, underground void filling, etc

Peristaltic pump for foam concrete

Clc pump and mobile mixer